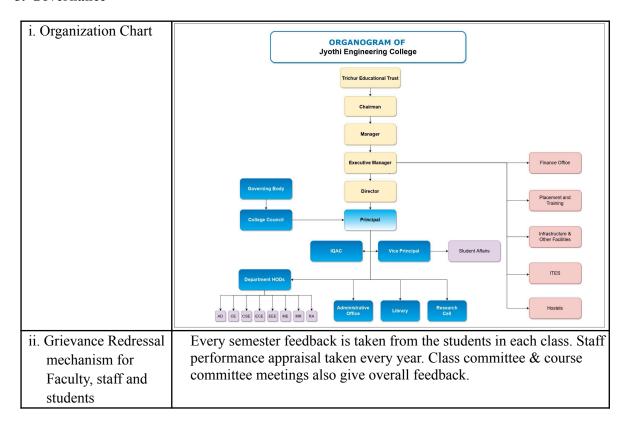

#### 5. Governance

| iii. Establishment of             | ANTI RAGGING COMMITTEE                                                                 |          |                   |
|-----------------------------------|----------------------------------------------------------------------------------------|----------|-------------------|
|                                   | 1 Dr. Jose P Therattil, Principal                                                      | 9        | : Chairman        |
| Anti Ragging                      | 2 Dr. Saju P John, HOD - CSE                                                           | 3        | : Convener        |
| Committee                         | 3 Ms. Anu Sunny, AP - EEE                                                              |          | : Member          |
|                                   | 4 Fr. Ajeesh Babu Perinchery, AP - MR & HR Mana                                        | ager     | : Member          |
|                                   | 5 Sr. Mini Thonnamakkal, Warden, Girls' Hostel                                         |          | : Member          |
|                                   | 6 Mr. Nidhin Johnson, AP -BSH                                                          |          | : Member          |
|                                   | 7 Mr. Shaju C A, Trade Instructor. Gr. II                                              |          | : Member          |
|                                   | 8 Mr. Baji Jose, Office Manager                                                        |          | : Member          |
|                                   | 9 Mr. MelvinRaj C R, AP - ME                                                           | 3        | : Member          |
|                                   | 10 PTA President                                                                       | 3        | : Member          |
|                                   | 11 College Union General Secretary                                                     |          | : Member          |
|                                   | 12 Member, Ward 15, Panjal Grama Panchayat                                             | 3        | : Member          |
|                                   | 13 Station House Officer, Cheruthuruthy                                                | 9        | : Member          |
| Establishment of Online Grievance | https://jeccac.in/grs/                                                                 |          |                   |
| Redressal Mechanism               |                                                                                        |          |                   |
| - ii 05 i                         | STUDENT GRIEVANCE REDRESSAL COMMITTEE                                                  |          |                   |
| Details of Grievance              | <ol> <li>Dr Jose P Therattil, Principal</li> </ol>                                     | :        | Chairperson       |
| Redressal Committee in            |                                                                                        | :        | Member            |
| the Institution and               | 3 Mr. Ratnan P, Vice Principal                                                         | :        | Member            |
| OMBUDSMAN by the                  | 4 Ms. Drisya M K, AP - ECE                                                             | :        | Member            |
| University                        | 5 Ms. Anu Sunny, AP - EE                                                               | :        | Member            |
|                                   | 6 Ms. Aleena, Student - ECE                                                            | :        | Special Invitee   |
|                                   | GRIEVANCE REDRESSAL CELL FOR FACULTY / ST  1 Dr. Jose P Therattil, Principal           | AFF<br>: | Chairperson       |
|                                   | 2 One Senior Professor of the University                                               | :        | Member            |
|                                   | One Official from University or DTE (to be nominated by the Vice Chancellor or DTE) as | :        | Member            |
|                                   | member 4 Fr. Dr. Jose Kannampuzha, Director – Academics                                | :        | Member            |
|                                   | INTERNAL COMPLAINT COMMITTEE                                                           |          |                   |
| Establishment of                  | 1 Dr. Sindu S, HOD - ECE                                                               | :        | Presiding Officer |
| Internal Committee                | 2 Ms. Jasmine Jose, AP - BSH                                                           |          | Member            |
| (IC)                              | 3 Mr.Jenson Jose , HOD - EEE                                                           | :        | Member            |
|                                   | 4 Ms. Saritha N , Jnior Instructor - EEE                                               | :        | Member            |
|                                   | 5 Fr. Anson Neelamkavil, Incharge - TBI                                                | :        | Member            |
|                                   | 6 Fr. Adv. Johnson Ainikkal                                                            |          | Member            |
|                                   | 7 Student Representative                                                               | :        | Member            |
|                                   | 8 Student Representative                                                               | :        | Member            |
|                                   | 9 Student Representative                                                               | :        | Member            |
| Establishmant of                  | COMMITTEE FOR SC / ST                                                                  |          |                   |
| Establishment of                  | <ol> <li>Mr. Ratnan P, Vice Principal</li> </ol>                                       | :        | Convener          |
| Committee for SC/ST               | 2 Student Representative                                                               | :        | Member            |
|                                   | 3 Ms. Bindhu K Rajan, AP - ECE                                                         | :        | Member            |
|                                   | 4 Dr. Swapna B Sasi, AP -CSE                                                           | :        | Member            |
|                                   | 5 Mr. Velayudhan K T Trade Instructor                                                  | •        | Member            |
|                                   | 2 Mari - Viaj admini de la Trade Mistraetti                                            |          | 1110111001        |